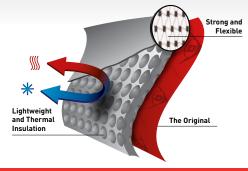

### Shaft / Upper

- Lightweight for minimizing foot fatique
- Flexible and supple for retaining ease of movement
- Rugged and cut resistant shaft for assuring a safe and long